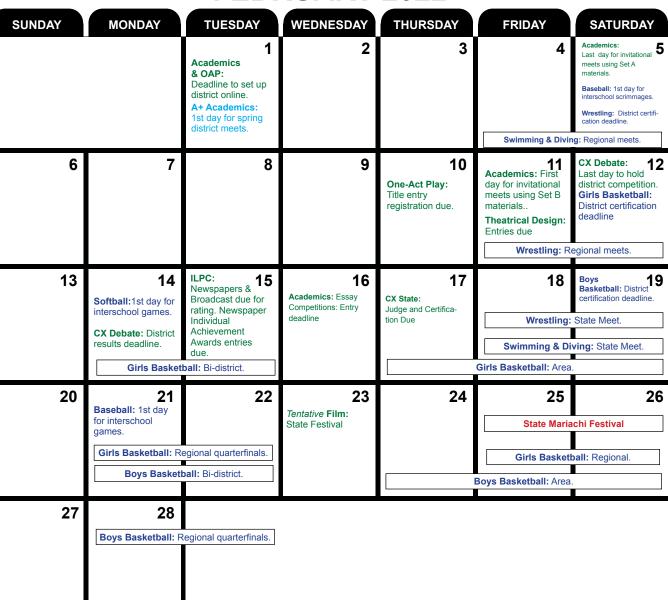

| 25                    | 26                                        | 27       | 28  Baseball: 1st day for practice.                                                                                                     | Swimming & Diving: District certification deadline.  Softball: 1st day for interschool scrimmages. |
| 30     | 31                                                                       |                       |                                           |          |                                                                                                                                         | A+ Academics: Last<br>day to hold fall/winter<br>district meets & 1st day                          |

#### **FEBRUARY 2022**



#### **MARCH 2022**



#### **APRIL 2022**



#### **MAY 2022**



# **JUNE 2022**



# **JULY 2022**