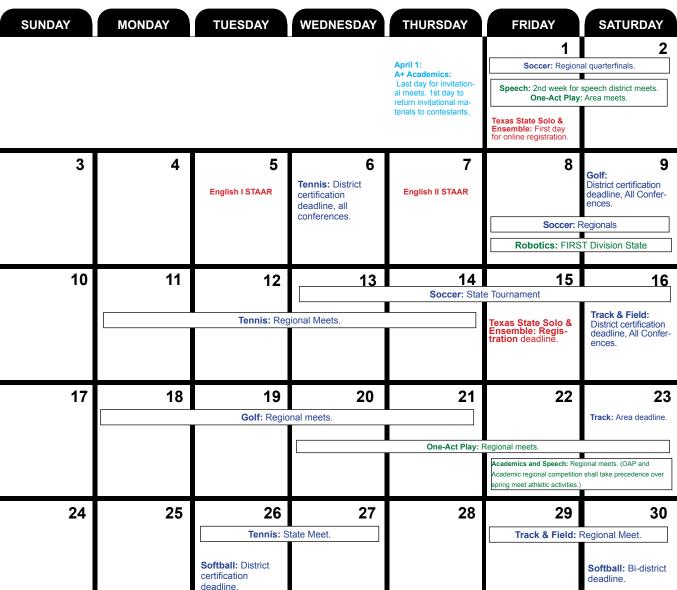

| 25                    | 26                                        | 27       | 28  Baseball: 1st day for practice.                                                                                                     | Swimming & Diving: District certification deadline.  Softball: 1st day for interschool scrimmages. |
| 30     | 31                                                                       |                       |                                           |          |                                                                                                                                         | A+ Academics: Last<br>day to hold fall/winter<br>district meets & 1st day                          |

#### **FEBRUARY 2022**



#### **MARCH 2022**



#### **APRIL 2022**



#### **MAY 2022**



# **JUNE 2022**



# **JULY 2022**