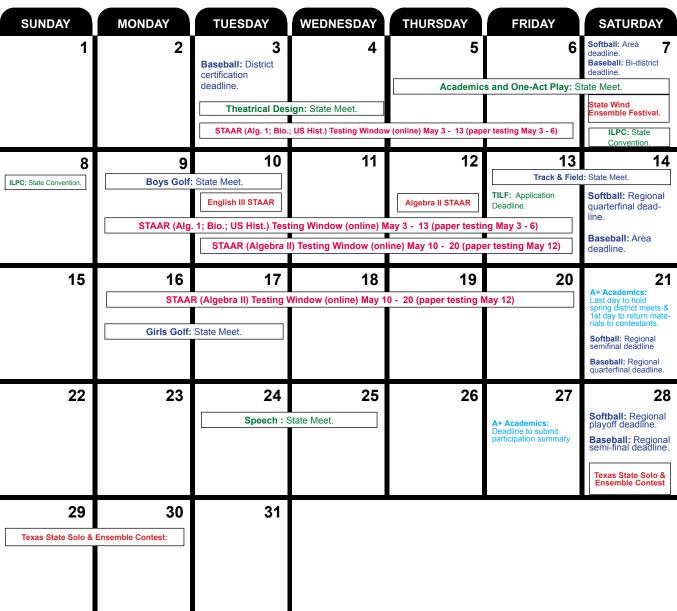

| 26                                        | 27       | 28  Baseball: 1st day for practice.                                                                                                     | Swimming & Diving: District certification deadline.  Softball: 1st day for interschool scrimmages. |
| 30     | 31                                                                       |                       |                                           |          |                                                                                                                                         | A+ Academics: Last<br>day to hold fall/winter<br>district meets & 1st day                          |

#### **FEBRUARY 2022**



#### **MARCH 2022**



#### **APRIL 2022**



#### **MAY 2022**



# **JUNE 2022**



# **JULY 2022**