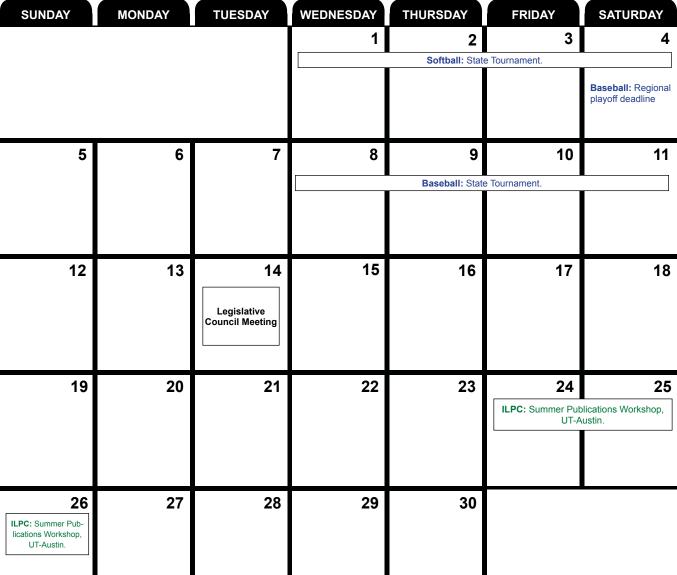

| 27       | 28  Baseball: 1st day for practice.                                                                                                     | Swimming & Diving: District certification deadline.  Softball: 1st day for interschool scrimmages. |
| 30     | 31                                                                       |                       |                                           |          |                                                                                                                                         | A+ Academics: Last<br>day to hold fall/winter<br>district meets & 1st day                          |

#### **FEBRUARY 2022**



#### **MARCH 2022**



#### **APRIL 2022**



#### **MAY 2022**



# **JUNE 2022**



# **JULY 2022**