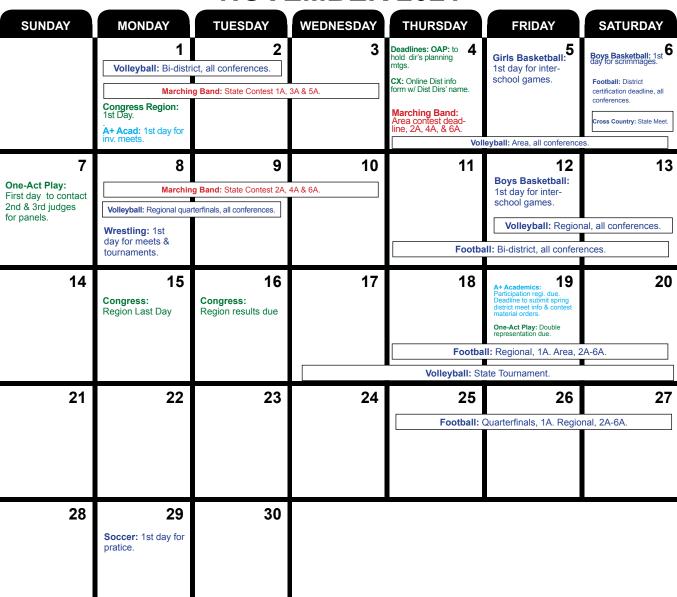

| 9  | Congress: Intent to participate / Legislation due | 11 |
| 12 | 13 | 14 | 15                                                                                                  | 16 | 17                                                | 18 |
| 19 | 20 | 21 | A+ Academics: Deadline to submit fall/winter district meet information and contest material orders. | 23 | 24                                                | 25 |
| 26 | 27 | 28 | 29                                                                                                  | 30 |                                                   |    |

**FRIDAY** 

SATURDAY

#### **OCTOBER 2021**



tests, 2A 4A & 6A.

day for scrimmages.

#### **NOVEMBER 2021**



### **DECEMBER 2021**

| SUNDAY                                                                                                                                        | MONDAY | TUESDAY         | WEDNESDAY                                                                                      | THURSDAY                  | FRIDAY                          | SATURDAY                                                                                                                                           |
|-----------------------------------------------------------------------------------------------------------------------------------------------|--------|-----------------|------------------------------------------------------------------------------------------------|-------------------------