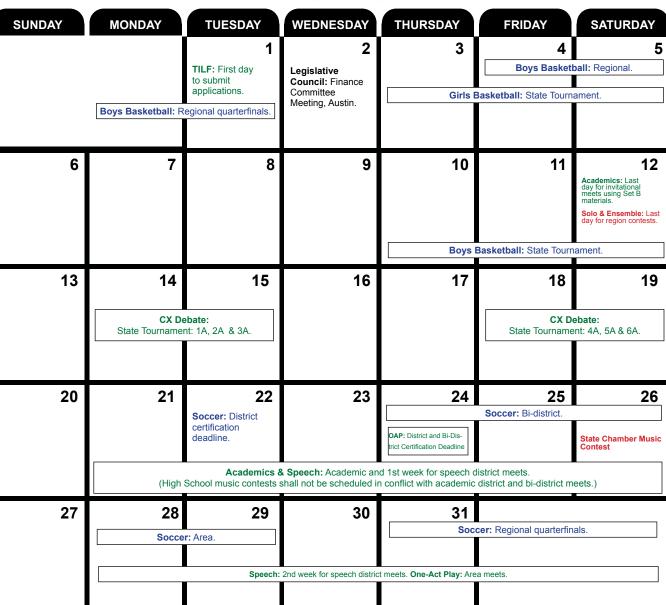

| 25                    | 26                                        | 27       | 28  Baseball: 1st day for practice.                                                                                                     | Swimming & Diving: District certification deadline.  Softball: 1st day for interschool scrimmages. |
| 30     | 31                                                                       |                       |                                           |          |                                                                                                                                         | A+ Academics: Last<br>day to hold fall/winter<br>district meets & 1st day                          |

#### **FEBRUARY 2022**



#### **MARCH 2022**



#### **APRIL 2022**



#### **MAY 2022**



# **JUNE 2022**



# **JULY 2022**